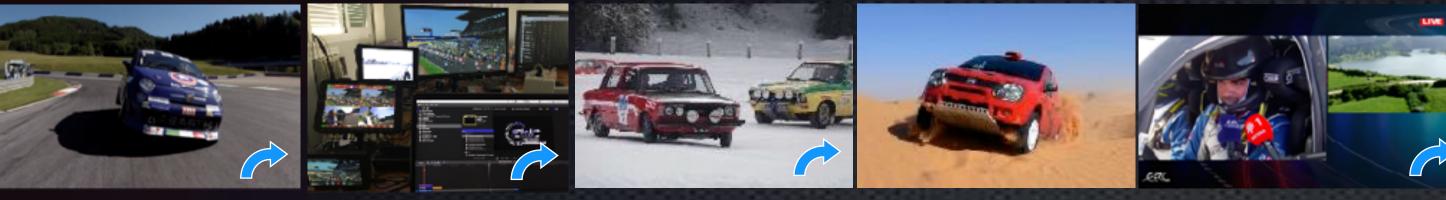

### MOTORSPORT - EWC - ERC - RALLY - TRACK - HISTORIC CARS

Since 2009, the relationship with Eurosport has been strengthened, in the Intercontinental Rally Challenge, in the FIA European Rally Championship and in the FIM Endurance World Championship.

Collaborations with SKY Sport, and first with Tele +, with Mediaset and RAI Sport.