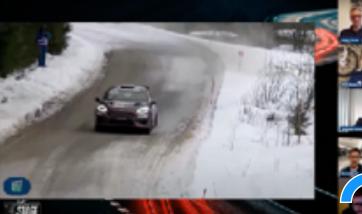

### MOTORSPORT - EWC - ERC - RALLY - TRACK - HISTORIC CARS

### AUTOMOTIVE

SOME LINKS OF PRODUCTIONS MADE

Since 2009, the relationship with Eurosport has been strengthened, in the Intercontinental Rally Challenge, in the FIA European Rally Championship and in the FIM Endurance World Championship.

Collaborations with SKY Sport, and first with Tele +, with Mediaset and RAI Sport.