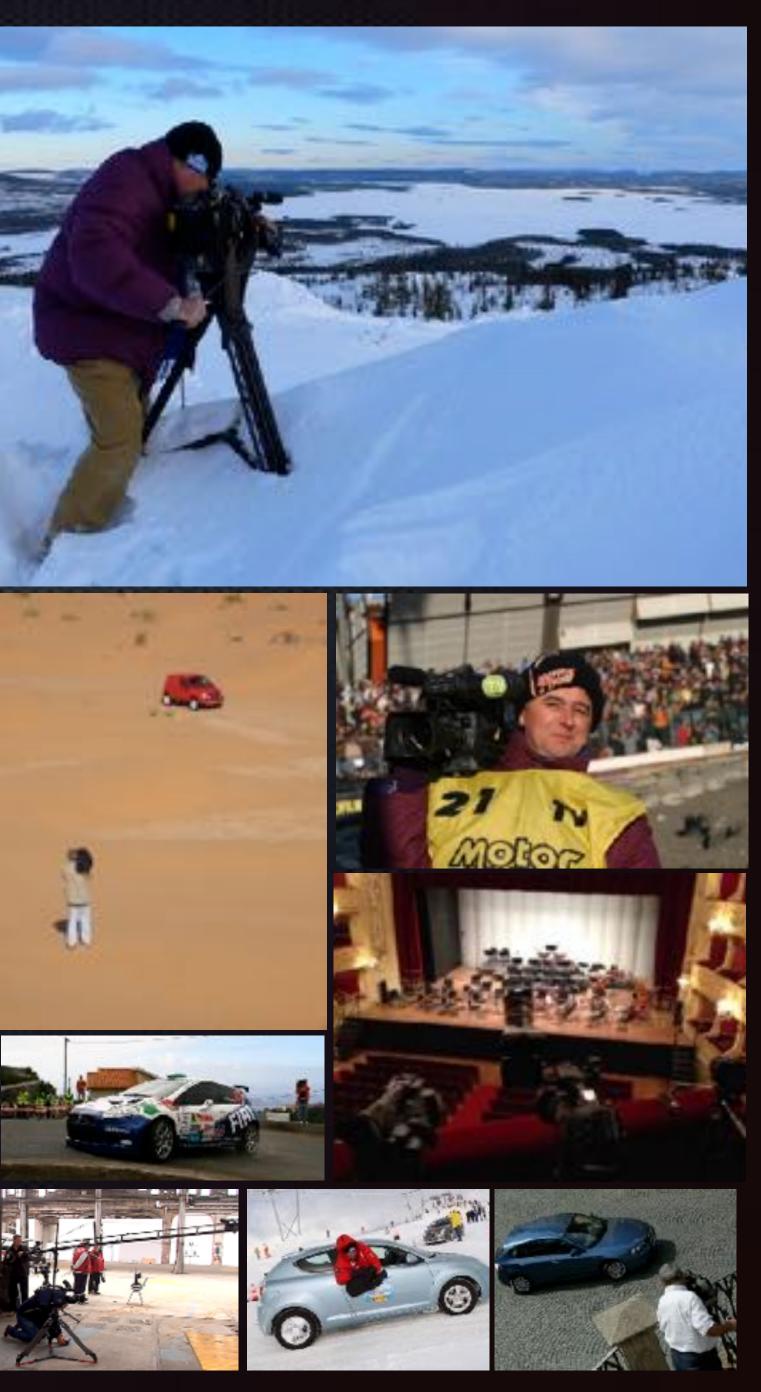

### MOTORSPORT - EWC - ERC - RALLY - TRACK - HISTORIC CARS

### AUTOMOTIVE

SOME LINKS OF PRODUCTIONS MADE

### GOLF

Since 1992 for the production of video services in the field of motorsport, the Italian Superturismo championship, Formula 3 and the Italian Hill Climb Championship.

From the early 2000s the business became more operational by expanding abroad as part of the World Touring Car Championship and starting the collaboration with FIAT Group Automobiles both as regards motorsport, rally and track, and for the support to the communication of the car product.

Since 2009, the relationship with Eurosport has been strengthened, in the Intercontinental Rally Challenge, in the FIA European Rally Championship and in the FIM Endurance World Championship.

Collaborations with SKY Sport, and first with Tele +, with Mediaset and RAI Sport.